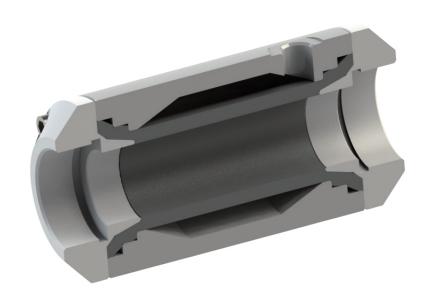

| Features          |                                    |  |  |  |  |
|-------------------|------------------------------------|--|--|--|--|
| Design            | Pneumatically actuated pinch valve |  |  |  |  |
| Sealing principle | Eleastic lip seal                  |  |  |  |  |
| Mounting position | Any                                |  |  |  |  |
| Type of mounting  | In-line installation               |  |  |  |  |
| Direction of flow | Reversible                         |  |  |  |  |
| Valve function    | 2/2 way,normally open              |  |  |  |  |
| Reset method      | Rebound resilience                 |  |  |  |  |
| Nominal pressure  | PN10                               |  |  |  |  |
| Sleeve feature    | Replaceable                        |  |  |  |  |

| Technical data            |                                        |                                     |  |  |  |  |  |
|---------------------------|----------------------------------------|-------------------------------------|--|--|--|--|--|
| Housing                   | POM, aluminum alloy, stainless steel   |                                     |  |  |  |  |  |
| Socket                    | POM,aluminum alloy,stainless steel     |                                     |  |  |  |  |  |
| Seal or sleeve            | Natural rubber, EPDM, NBR, HNBR, VITON |                                     |  |  |  |  |  |
| Bolts                     | Stainless steel 304                    |                                     |  |  |  |  |  |
| Working temperature [°C]  |                                        | -20+120                             |  |  |  |  |  |
| Medium pressure [bar]     |                                        | 06                                  |  |  |  |  |  |
| Pressure difference [bar] |                                        | 13                                  |  |  |  |  |  |
| Optimum control pressure  |                                        | Medium pressure+Pressure difference |  |  |  |  |  |