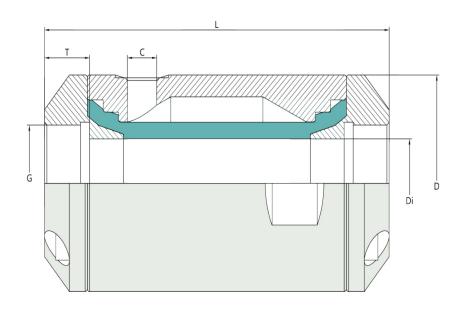

| DN<br>(mm) | Di<br>(mm) | G<br>(Inch) | L<br>(mm) | D<br>(mm) | T<br>(mm) | С      | Vol.l | Weight<br>KG |
|------------|------------|-------------|-----------|-----------|-----------|--------|-------|--------------|
| 32         | 32         | 1 1/4"      | 145       | 80        | 20        | G 1/4" | 0.15  | 0.8          |
| 40         | 40         | 1 1/2"      | 164       | 93        | 20        | G 1/4" | 0.25  | 1.2          |
| 50         | 50         | 2"          | 187       | 116       | 25        | G 1/4" | 0.36  | 1.8          |